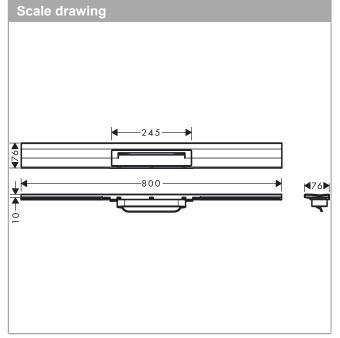

## product features

- consists of: design grate with removable cover, Dryphon
- · can be shortened on site
- · easy to clean surface
- · height adjustable by 10 mm
- · up to 60 l/min drainage capacity
- · where to use: new construction, renovation
- · grate removal tool allows easy removal of the finish set
- · with integrated slope
- · type of odour seal: mechanical
- · mounting type: wall-mounted
- · grate material: Stainless Steel 304 (1.4301)
- · suitable for primary drainage
- · grate width: 76 mm